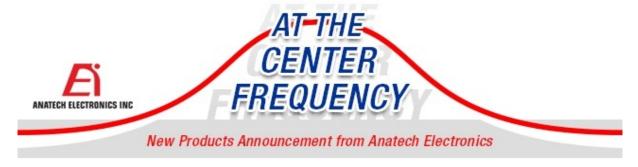

RF and Microwave Filters to mitigate RF interference & communication systems

2300 - 2900 MHz Cavity Bandpass Filter 2580 - 2590 MHz Cavity Bandpass Filter

2140 MHz Cavity Notch Filter

AE2600B10759 AE2145NS2200 AE2585B1368

Our AE2600B10759 is a Cavity Bandpass Filter with SMA Female connectors. This Cavity filter has a return loss of 18 dB Min and an insertion loss of 1.0 dB Max. For more information, click here.

Type Female connectors and has a rejection of 30 Female connectors and has a notch rejection c dBc Min at 2610 MHz. This Cavity filter has an insertion loss of 3.0 dB Max and a VSWR of 1.50:1 Max. For more information click here.