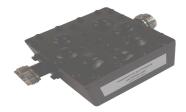

RF and Microwave Filters to mitigate RF interference & communication systems

2300 - 2900 MHz Cavity Bandpass Filter 2580 - 2590 MHz Cavity Bandpass Filter

2140 MHz Cavity Notch Filter

AE2600B10759 AE2145NS2200 AE2585B1368

Our AE2600B10759 is a Cavity Bandpass Filter with SMA Female connectors. This Cavity filter has a return loss of 18 dB Min and an insertion loss of 1.0 dB Max. For more information, click here.

Type Female connectors and has a rejection of 30 Female connectors and has a notch rejection c dBc Min at 2610 MHz. This Cavity filter has an insertion loss of 3.0 dB Max and a VSWR of 1.50:1 Max. For more information click here.

The AE2585B1368 is a Cavity Bandpass Filter with N-Our AE2145NS2200 is a Cavity Notch Filter wi Min. This Notch filter has a VSWR of 1.8 an insertion loss of 1.2 dB Max. For more inform click here.

Visit our website at www.anatechelectronics.com Can't find what you're looking for? Click here to get a quote on custom filters to fit your specifications.