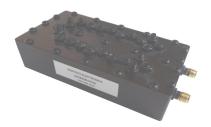

RF and Microwave Filters to mitigate RF interference & communication systems

2300 - 2900 MHz Cavity Bandpass Filter 2580 - 2590 MHz Cavity Bandpass Filter

2140 MHz Cavity Notch Filter

AE2600B10759 AE2145NS2200 AE2585B1368

The AE2585B1368 is a Cavity Bandpass Filter with N-Our AE2145NS2200 is a Cavity Notch Filter wi Min. This Notch filter has a VSWR of 1.8 an insertion loss of 1.2 dB Max. For more inform click here.

Visit our website at www.anatechelectronics.com Can't find what you're looking for? Click here to get a quote on custom filters to fit your specifications.